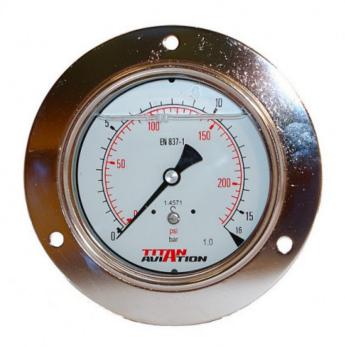

## Ø63 pressure gauge with glycerin 0/16 bar back connection 1/4" BSPP

Product codes: Product attributes:

Reference: PC200-00005 EAN13: -UPC: -

## **Product description:**

Wika industrial pressure gauge 0 to 16 bar with gauge tube, stainless steel case filled with glycerin.

This economical pressure gauge is particularly suitable for panel mountings with gaseous or liquid fluids not attacking copper alloy parts.

## Specifications:

- Case diameter: 63 mm
- Pressure range: 0 to 16 bar
- Graduation: double (bar and psi)
- Type of pressure gauge: Manometer with manometer tube
- Connection: vertical 1/4 " BSPP
- Black plastic needle
- Brass connection and measuring system
- Plastic indicator
- Accuracy class: Cl 2.5
- Permissible temperature: -20 ° C to + 60 ° C (without liquid filling)