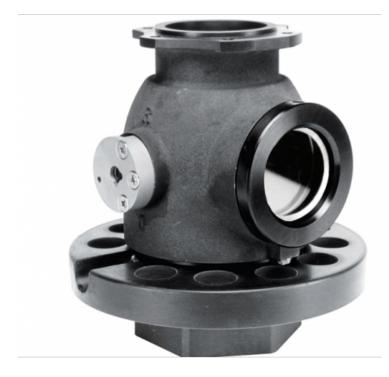

## Housing ball valve p / n 64015cek

Product codes: Product attributes:

Reference: PC291-00040 EAN13: -UPC: -

## **Product description:**

Design Concepts Eaton's Carter Model 64015 Ball Valve is designed to mate with various manufacturers' underwing refueling nozzles to provide ease of strainer inspection and to add a true swivel action to the combination unit. Model 64015 is available with a variety of options for customizing the unit to fit various requirements. In one form, the strainer can be checked without the spillage of any fuel. In its simplest form, fuel spillage caused by the checking of the strainer is minimal.