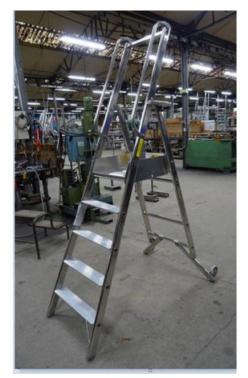

## Refuelling step ladder "SPECIAL T" ABA 4+1 PTF: 110cm

Product codes:

Reference: PC620-00022 EAN13: -UPC: - **Product attributes:** 

## **Product description:**

Number of steps: 4 + Working platform Platform height: 110cm Weight: 12kg Standard: EN 131-1 Max. load: 150kg

## Step ladder specially designed at the request of some customers, the manufacturer ABA offers a stepladder MARCHABA and the stepladder AVITAILLEMENT with :

- 2 side ramps.
- Material made of aluminum alloy, for specific professional use
- 510 x 395 mm reinforced platform with 100 mm baseboard
- Anti-slip platform made of punctured spike plate + 1 front guardrail
- Access by step ladder, slope 63°.
- 120mm non-slip ribbed extruded step with crimped and welded seams

- 2 rear tilt casters/wheels
- Support on non-slip nitrile pads
- Lockable step opening compass
- wider wheelbase / wheels