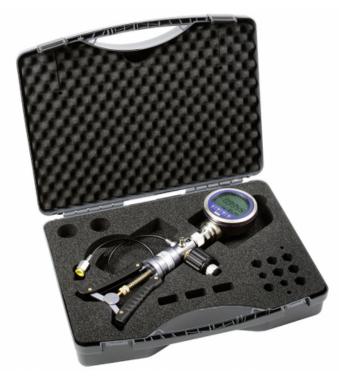

## **Product description:**

Pneumatic Service Kit Type CPG-KITP

Applications

? Oil and gas industry

- ? Maintenance and service sites
- ? Calibration service companies and service sector
- ? Simple calibrations directly on site

Special features

? Testing and adjustment of pressure gauges, pressure sensors, pressure switches or safety valves

? Reference instrument type CPG1500, uncertainty 0,05 % EM

? Pneumatic version up to 40 bar (maximum pressure generation with hand pump -950 mbar ... 35 bar (-13.5 ... 500 psi))

? Clear and simple operation

Simple operation If the instrument under test and the precision digital manometer type CPG1500 are connected to the test pump, when the pump is activated, the same pressure will be applied to both instruments. The test pressure is accurately set by means of the fine adjustment valve. It is then possible to check the accuracy and/or setting of the pressure measuring instrument under test by comparing the two measured values with a given pressure value.