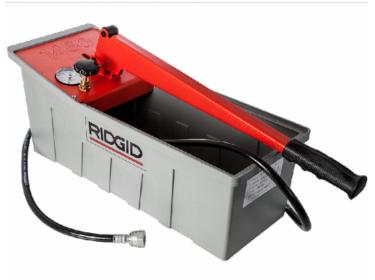

For testing all kinds of installations, such as heating, compressed air and cooling systems, petroleum installations, sprinkler lines and small diameter pipes. With the automatic pressure holding valves, the user can easily pressurize the system. Compatible fluids are water, oil and ethylene glycol. Can be connected to the water supply for quick filling.