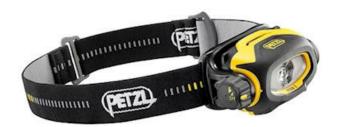

## Headlamp ATEX petzl pixa 2 80 lumens

Product codes: Product attributes:

Reference: PC617-00006 EAN13: -UPC: -

DVdi Group design

## **Product description:**

This frontable lamp is chemical resistant and can withstand a crush of up to 80 kg. It is also capable of withstanding drops of up to 2m and is designed to illuminate work at hand.

ATEX certified, it can accompany an operator to a zone 2 hazardous area.

The constant lighting technology allows the lamp to give off the same power despite the discharge of the batteries.

Technical specifications: