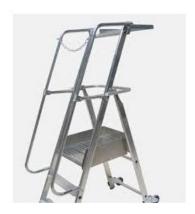

## **Product description:**

Platform height: 132cm

Weight: 16kg

Standard: EN 131-1 Max. load: 150kg

## **Platform**

- Depth 510 mm x Width 395 mm consisting of 4 treads with anti-slip raised spikes.
- Locking system by means of a connecting rod when unfolding.
- Unlocking by simply lifting the platform.
- Side and front guardrails, height 1000 mm with rail, under rail and 100 mm plinth, back protection by chain.
- Foldable front under-rail.
- Foldable work table 355 mm x 295 mm: max. load capacity 10 kg.

## Access

- 90 mm deep treads with non-slip ribbed treads.
- Integrated stair nosing.
- 65° slope.
- 2 side safety ramps.
- 2 tilt castors Ø 100 mm on the back.