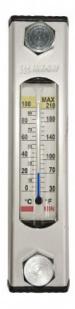

## **Product description:**

The HL 91 level indicators are directly connected to the reservoir to check the level and temperature of the hydraulic fluid.

There are 3 different sizes available with 76 mm, 127 mm and 254 mm centers and are equipped with M10 or M12 fixing screws.

Versions with a thermometer are also available.

The outer protection is made of anodized aluminum to provide strong impact resistance, while the central body is made of transparent polyamide.