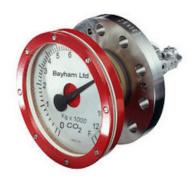

## Tank level gauge 10"

Product codes: Product attributes:

Reference: PC171-00003 EAN13: -UPC: -

## **Product description:**

Bayham gauges are known for direct mounting on reservers where cisterns, they provide a continuous indication of tank fluid level. Each gauge incorporates a magnetic coupling across the body to prevent fluid leakage into the dial chamber. Installation: The current position for gauge is located halfway up the tank, allowing to use short float arm. Baffles or internal penetrations must not be interfered with the float arm bow. Please note that the size, number and position of the bride's fitting pants are different for each gauge.

Flange diameter = 250 mm

If you require a calibration, we will need a drawing of your tank that you can send us when the sales representative contacts you to validate your order.