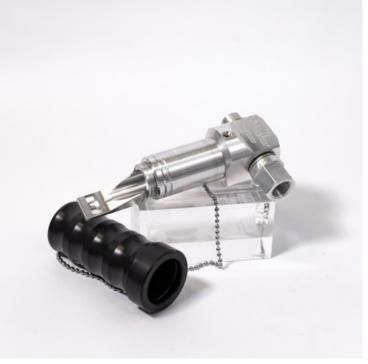

## Product description:

The external SWD fitting was designed to allow the SWD test to be carried out without opening the sampler lid and so exposing the fuel sample to possible contamination. The external SWD is fitted to the inlet connection of the sampler and incorporates a piston valve. When the assembled syring/capsule is inserted into the external SWD fitting the action of doing so causes the front edge of the capsule to push open the piston valves, and allows fuel to flow to the capsule. The syring can be operated as normal to draw fuel through the capsule.