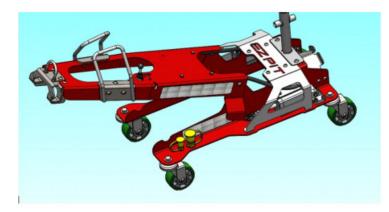

## **Product description:**

Our Coupler Lift Assist Device (CLAD) EZ PIT® is an ergonomical solution to help operators on site. It is designed to move and connect the coupler with the pit valve with limited muscular efforts. Already in operation in several international european airport, it works great with pressure regulated couplers manufactured by Cla-Val, Eaton Carter and Meggit.