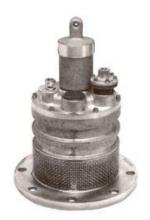

## **Product description:**

The bottom loading valve DN100 WHITTAKER F614A and its level sensor, are designed for refueller vehicles. Model F614A is for loading and unloading, with flow rates up to 800 gpm (3028 L / min). Unloading requires the use of atmospheric pressure to open the internal valve. This valve is typically used with a model F613A level sensor. The bottom load control closes automatically when the tank liquid level has reached the preset level sensor. The valve can be used with one or two tank level sensors.