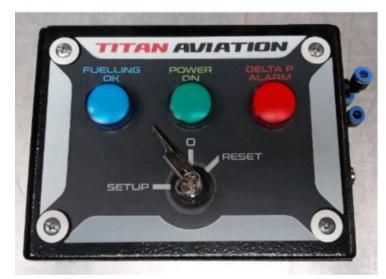

## **Product description:**

System designed to alert and stop fuel delivery in the event of clogged filter elements. The clogging measurement is taken from the differential pressure gauge.

The kit consists of:

- ? DP switch box,
- ? Box support plate,
- ? Inductive proximity sensor,
- ? Connector + connecting cable between the sensor and switch box,
- ? Fixing bracket for the detector,
- ? Pneumatic hose and fittings,
- ? Pressure gauge body modified,