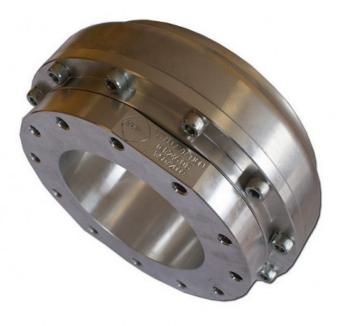

## Product description:

Our swivel joints allow rigid or flexible piping members to pivot with respect to one another all the while being securely fastened. It is typically used to guarantee leak-free operation of distribution piping on moving platforms for refueling equipment. Its robust design however, allows it to be used in many other applications. Benefits - Safety: the aluminum body and the high-performance ball bearings guarantee excellent durability. The robust construction holds up even under the harshest conditions. Furthermore, the aluminum joint ensures a perfect seal, thereby preventing contamination from the outside - Longevity: the swivel joint's design allows it to maintain its performance for an extended life expectancy - Maintenance-free: no preventive interventions are required. The performance of the joint remains uncompromised, without greasing or maintenance Specifications : - Pipe diameter : 6" (150mm) - Single-bearing - Made from a high strength aluminum alloy. - Strength is comparable to stainless steel but with much less weight - Stainless steel ball bearing for improved durability and longevity - Flange (TW type) connection with threaded holes - Maintenance free – no greasing required - Tested to 20 bars (290 psi), suitable for periodic In Situ testing - Electrical conductivity guaranteed