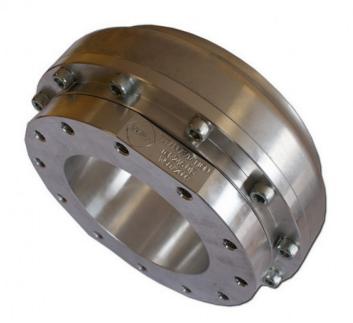

## 3" swivel joint - aluminium - TW - single bearing

Product codes: Product attributes:

Reference: SE341-00003 EAN13: -UPC: -

## **Product description:**

Our swivel joints allow rigid or flexible piping members to pivot with respect to one another all the while being securely fastened. It is typically used to guarantee leak-free operation of distribution piping on moving platforms for refueling equipment. Its robust design however, allows it to be used in many other applications. Benefits - Safety: the aluminum body and the high-performance ball bearings guarantee excellent durability. The robust construction holds up even under the harshest conditions. Furthermore, the aluminum joint ensures a perfect seal, thereby preventing contamination from the outside - Longevity: the swivel joint's design allows it to maintain its performance for an extended life expectancy - Maintenance-free: no preventive interventions are required. The performance of the joint remains uncompromised, without greasing or maintenance Specifications: - Pipe diameter: 3" (80mm) - Single-bearing - Made from a high strength aluminum alloy. - Strength is comparable to stainless steel but with much less weight - Stainless steel ball bearing for improved durability and longevity - Flange (TW type) connection with threaded holes - Maintenance free – no greasing required - Tested to 20 bars (290 psi), suitable for periodic In Situ testing - Electrical conductivity guaranteed