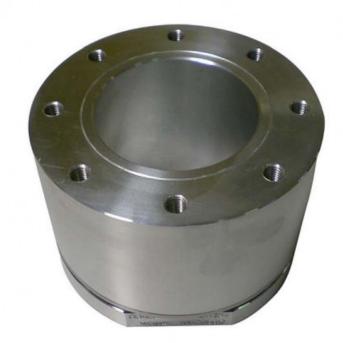

## **Product description:**

Our swivel joints allow rigid or flexible piping members to pivot with respect to one another all the while being securely fastened. It is typically used to guarantee leak-free operation of distribution piping on moving platforms for refueling equipment. Its robust design however, allows it to be used in many other applications. Benefits - Safety: the aluminum body and the high-performance ball bearings guarantee excellent durability. The robust construction holds up even under the harshest conditions. Furthermore, the aluminum joint ensures a perfect seal, thereby preventing contamination from the outside - Longevity: the swivel joint's design allows it to maintain its performance for an extended life expectancy - Maintenance-free: no preventive interventions are required. The performance of the joint remains uncompromised, without greasing or maintenance Specifications: - Pipe diameter: 4" (100mm) - Double-bearing - Made from a high strength aluminum alloy. - Strength is comparable to stainless steel but with much less weight - Stainless steel ball bearing for improved durability and longevity - Flange (TW type) connection with threaded holes - Maintenance free - no greasing required - Tested to 20 bars (290 psi), suitable for periodic In Situ testing - Electrical conductivity guaranteed