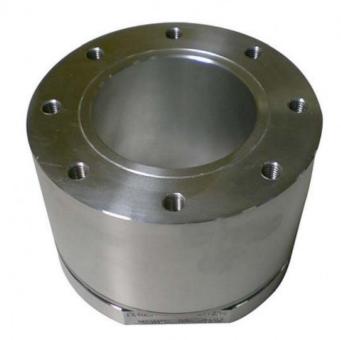

## Tw dn80 swivel joint double bearing

Product codes: Product attributes:

Reference: SE341-00001 EAN13: -UPC: -

## **Product description:**

Our swivel joints allow rigid or flexible piping members to pivot with respect to one another all the while being securely fastened. It is typically used to guarantee leak-free operation of distribution piping on moving platforms for refueling equipment. Its robust design however, allows it to be used in many other applications. Benefits - Safety: the aluminum body and the high-performance ball bearings guarantee excellent durability. The robust construction holds up even under the harshest conditions. Furthermore, the aluminum joint ensures a perfect seal, thereby preventing contamination from the outside - Longevity: the swivel joint's design allows it to maintain its performance for an extended life expectancy - Maintenance-free: no preventive interventions are required. The performance of the joint remains uncompromised, without greasing or maintenance Specifications: - Pipe diameter: 3" (80mm) - Double-bearing - Made from a high strength aluminum alloy. - Strength is comparable to stainless steel but with much less weight - Stainless steel ball bearing for improved durability and longevity - Flange (TW type) connection with threaded holes - Maintenance free – no greasing required - Tested to 20 bars (290 psi), suitable for periodic In Situ testing - Electrical conductivity guaranteed