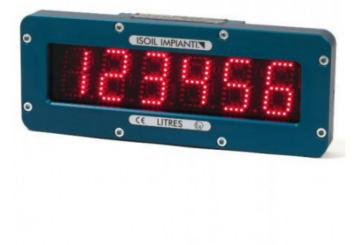

## Product description:

The LFD-6 remote display unit has been designed mainly for use on hydrant dispensers and aviation refuellers in airports. This application requires that the measured volume be reproduced and can be easily read within the working area. How / When to use it ? the LFD-6 can be used in any application where the operator is working at a distance from the meter counter and an easily readable display is required. Such applications include not only the top loading of tank trucks and rail cars but also barges and ships loading. Display brightness is granted by automatic, self-adjusting LED lighting thus ensuring very high readability in all lighting conditions. Specificities : Housing : Anodised alumium allay Display : 6 red colour LED digits and decimal point Cable entrances : N°2 1/2"" NPT Weight : 5 kg