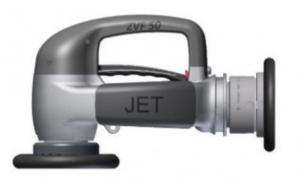

## ELAFLEX ZVF50 jet nozzle FEMALE 1"1/2 BSPP for Push-Twist-Lock spout connection

## **Product description:**

The Elaflex ZVF 50 nozzle allows manual jet transactions to be carried out at a pressure of up to 140 psi (10 bar) and to dispense nearly 400 litres per minute. This nozzle has spouts that can be clipped on to adapt the nozzle to the airplane plugs.

Specificities :

- Flowrate up to 400 ltr. / min
- Temperature range -40°C up to +55°C
- Spouts size : DN19 DN32 DN38 an flared

This nozzle is delivered without spout. For spout order, please refer to the associated products below.