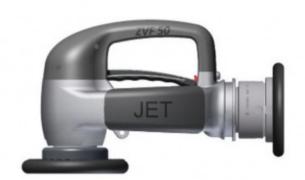

## **Product description:**

The Elaflex ZVF 50 nozzle allows manual jet transactions to be carried out at a pressure of up to 140 psi (10 bar) and to dispense nearly 400 litres per minute. This nozzle has spouts that can be screwed on to adapt the nozzle to the airplane plugs.

## Specificities:

- Flowrate up to 400 ltr. / min
- Temperature range -40°C up to +55°C
- Spouts size: DN19 DN32 DN38 an flared

This nozzle is delivered without spouts For spout order, please refer to the associated products below.