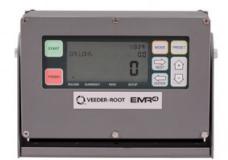

## **Product description:**

The EMR4 is designed to be installed or integrated with any meter as a custody transfer approved electronic meter register for mobile and stationary bulk fueling. The EMR4 system is comprised of two separate components: The Register Head, and the IB Box. These core components, along with a series of accessories, allow the user to configure a system that meets their specific needs on the delivery vehicle, loading rack, or other liquid dispensing application. How/When to use it? When the need to display the volume is present. Specificities: Dual Register Head System - Simultaneous operation with one IB box. Global Weights & Measures approval for installation anywhere in the world. UL, ATEX, IECEx certified. Class 1 Division 1 certification for approved installation in all mobile and stationary applications. Built-in USB for easy, 3-step software upgrades. Software upgrades continuously available on veeder.com at no charge, assuring your system can grow with your needs. Two RS-232 communication ports for easy access to data and/or remote control. Built with integrated Wi-Fi for future wireless accessibility. System design is adaptable to all meters. Optional Electronic temperature compensation Currency and volume Preset Deliveries.