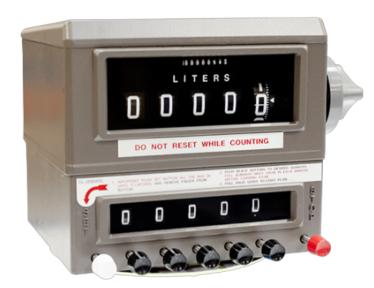

## **Product description:**

The Series 7889 Meter Preset is used in fluid flow applica tions where it is desired to close a valve after a pre determined amount of liquid has passed through. The rugged two-stage preset quantity control for high speed volume deliveries. Counts down from a preset quantity. First stage knockoff slows delivery before the second stage shuts off the delivery system at zero. The first stage (or slowdown) knockoff can be field adjusted to calculate 3 to 9, or from 10 to 90 in increments of 10. How / When to use it? Preset number can be easily set with one hand. Stop button provides immediate positive control of shutoff, for emergency shutdown. Interlocks block system until pump valve is opened. Mechanical knockoff is standard, electrical knockoff optional. Available in 4 or 5 figures. The 7887 register counter is required for operation.