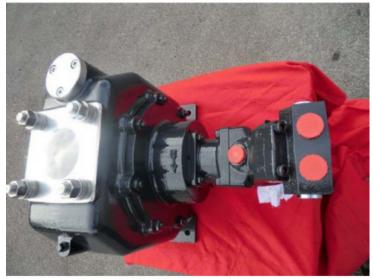

## Centrifugal cobra pump 3"/3"+hydraulic motor 17cc

## **Product description:**

The COBRA self-priming centrifugal pumps are perfectly suited for the distribution of fuel on bar feeders. Directly driven by a hydraulic motor, it requires no coupling. Application: Pump for bar feeder equipped with a distribution unit with a flow rate up to 80m3/h. Advantages: - Simplified maintenance in the absence of a coupling - Vibration and noise reduction Features: - Max flow rate: 75m3/h - Suction flange: 3" (use Victaulic collar) - Discharge flange: 3". - Direction of rotation: Clockwise - Volute: aluminium - Drive: PMT - Weight: 35,5 kgs