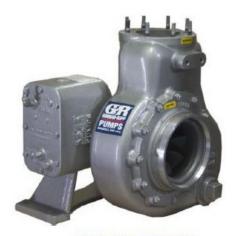

## Centrifugal pump Gorman Rupp 06D1-GAR

MODEL 06D1-GA SHOWN

Product codes: Product attributes:

Reference: PC260-00004 EAN13: -UPC: -

## **Product description:**

Gorman-Rupp O Series® self-priming centrifugal self-priming pumps are perfectly suited for fuel distribution on bar feeders. Their design allows stable performance and low maintenance. Application: Pump for bar feeder equipped with a distribution unit with a flow rate up to 150m3/h. Advantages: Extremely reliable, the direct suction design without check valve removes intake restrictions, allowing fast and reliable self-priming with few moving parts for minimal maintenance and increased efficiency. Features: - Max. flow rate: 150m3/h - Suction flange: 6" (use Victaulic collar) - Discharge flange: 4". - Direction of rotation: Clockwise - Volute: aluminium - Drive: PMT - Weight: 35,5 kgs