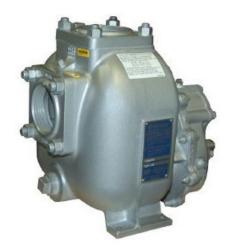

## **Product description:**

Gorman-Rupp O Series® self-priming centrifugal self-priming pumps are perfectly suited for fuel distribution on bar feeders. Their design allows stable performance and low maintenance. Application: Pump for bar feeder equipped with a distribution unit with a flow rate up to 80m3/h. Advantages: Extremely reliable, the direct suction design without check valve removes intake restrictions, allowing fast and reliable self-priming with few moving parts for minimal maintenance and increased efficiency. Features: - Max flow rate: 75m3/h - Suction flange: 3" (use Victaulic collar) - Discharge flange: 3". - Direction of rotation: Clockwise - Volute: aluminium - Drive: PMT - Weight: 35,5 kgs