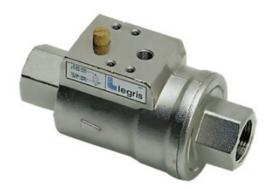

## Piloted valve no 3/8 bsp bsp joint fkm for automatic decompression

Product codes: Product attributes:

Reference: PC227-00001 EAN13: -UPC: -

## **Product description:**

Pilot valve open female connector BSPP and seal FKM. Allows remote control of the opening and closing of a circuit. Normally open to the state of rest. The control of the valve causes the closure of the circuit.