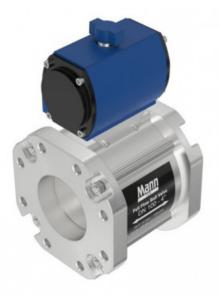

## Ø100 pneum. b.valve ps16bar double acting actuator tw Ø100

Product codes:

**Product attributes:** 

Reference: PC222-00066 EAN13: -UPC: -

## Product description:

Our selection of ball valves with double-acting actuator includes the most common models commonly found on refuelling vehicles. Application: Ball valves with double-acting actuators are generally used to automate the selection of distribution and/or fluid switching lines in piping systems. Advantages: Ball valves have the advantage of being perfectly sealed at high pressure and in the long term, while avoiding pressure drops. Contact us for more information or if you can't find the right product for you. Fluid flow cross-section: 100mm (4") Pressure resistance: 20 bar Maximum temperature: 60°C