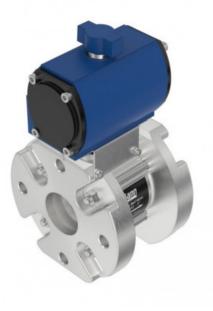

## Ø50 pneum. b.valve ps16bar double acting actuator twØ50

Product codes:

UPC: -

Reference: PC222-00064 EAN13: - Product attributes:

## **Product description:**

Our selection of ball valves with double-acting actuator includes the most common models commonly found on refuelling vehicles. Application: Ball valves have the advantage of being perfectly sealed at high pressure and in the long term, while avoiding pressure drops. Advantages: Ball valves with double-acting actuators are generally used to automate the selection of distribution and/or fluid switching lines in piping systems. Contact us for more information or if you can't find the right product for you. Fluid flow cross-section: 50mm (2") Pressure resistance: 20 bar Maximum temperature: 60°C