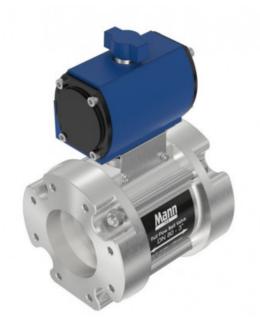

## Ã~80 pneum. b.valve ps16bar double acting actuator twÃ~80

Product codes: Product attributes:

Reference: PC222-00061 EAN13: -UPC: -

## **Product description:**

Our selection of ball valves with double-acting actuator includes the most common models commonly found on refuelling vehicles. Application: Ball valves with double-acting actuators are generally used to automate the selection of distribution and/or fluid switching lines in piping systems. Advantages: Ball valves have the advantage of being perfectly sealed at high pressure and in the long term, while avoiding pressure drops. Contact us for more information or if you can't find the right product for you. Fluid flow cross-section: 80mm (3") Pressure resistance: 20 bar Maximum temperature: 60°C