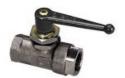

## **Product description:**

Our selection of two-way bulkhead through ball valves includes the most common models found on refuelling vehicles. Application: These manual ball valves are used to connect two elements through a partition wall and to control the opening and closing of a circuit by a quarter-turn operation performed by hand. Advantages: - full flow - excellent sealing due to backlash compensation seals - good resistance to entry due to seat seals Features: - Connections: 3/8" Female gas BSPP - Max. pressure: 20 bar - Min/max temperature: -20°C to +80°C - Material: Nickel-plated brass