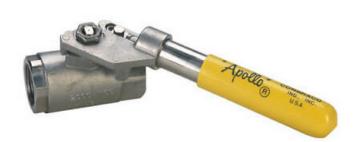

# 3/4" genuine Apollo spring return ball valve F/F BSP

Product codes: Product attributes:

Reference: PC222-00011 EAN13: -UPC: -

#### **Product description:**

Our selection of 76-500 series Apollo spring return valves includes the most common models found on refuelling vehicles.

#### Material:

Stainless steel (ball valve and handle)

| $\sim$ |    |      |     |    |
|--------|----|------|-----|----|
| $C_0$  | nn | ecti | ıor | าร |

• 3/4" BSPP Female