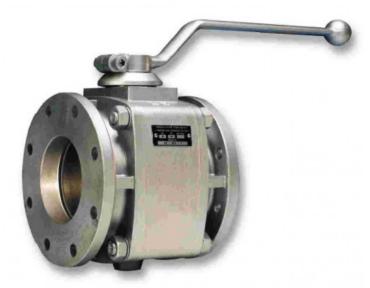

## Ø100 alu ball valve ps 16 bar tw flange Ø100

Product codes: Product attributes:

Reference: PC222-00004 EAN13: -UPC: -

## **Product description:**

Our selection of manual ball valves includes the most common models found on refuelling vehicles. Application: Manual ball valves are generally used to manually control the distribution of fuel and the filling of bar feeders. Advantages: Ball valves have the advantage of being perfectly sealed at high pressure and in the long term, while avoiding pressure drops. Contact us for more information or if you can't find the right product for you. Flange: TW Fluid flow cross-section: 100mm (2") Pressure resistance: 16 bar Maximum temperature: 60°C