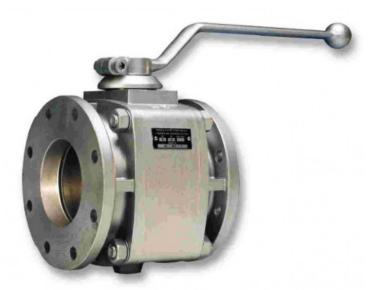

## **Product description:**

Our selection of manual ball valves includes the most common models found on refuelling vehicles. Application: Manual ball valves are generally used to manually control the distribution of fuel and the filling of bar feeders. Advantages: Ball valves have the advantage of being perfectly sealed at high pressure and in the long term, while avoiding pressure drops. Contact us for more information or if you can't find the right product for you. Flange: no flange Fluid flow cross-section: 50mm (2") Pressure resistance: 20 bar Maximum temperature: 60°C