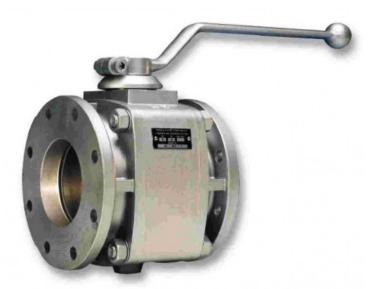

## **Product description:**

Our selection of manual ball valves includes the most common models found on refuelling vehicles. Application: Manual ball valves are generally used to manually control the distribution of fuel and the filling of bar feeders. Advantages: Ball valves have the advantage of being perfectly sealed at high pressure and in the long term, while avoiding pressure drops. Contact us for more information or if you can't find the right product for you. Flange: TW Fluid flow cross-section: 50mm (2") Pressure resistance: 20 bar Maximum temperature: 60°C