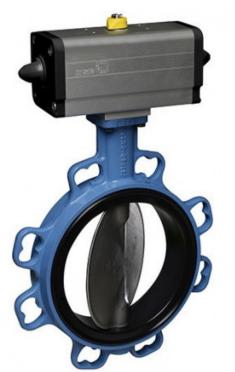

## **Product description:**

Our selection of butterfly valves with double-acting actuators includes the models most commonly found on refuelling vehicles. Application: Butterfly valves with double-acting actuators are generally used to automate the selection of distribution lines and/or fluid switches in piping systems. Advantages: They have the advantage of being perfectly waterproof thanks to their very high quality elastomer sleeve, which also seals the flanges without any additional seals. Contact us for more information or if you can't find the right product for you. Fluid flow cross-section: 100mm (4") Pressure resistance: 10 bar Maximum temperature: 60°C