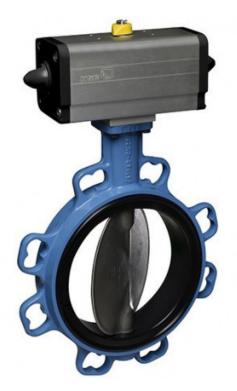

## Pneumatic butterfly valve Ã~80 double acting actuator

Product codes: Product attributes:

Reference: PC221-00016 EAN13: -UPC: -

## **Product description:**

Our selection of butterfly valves with double-acting actuators includes the models most commonly found on refuelling vehicles. Application: Butterfly valves with double-acting actuators are generally used to automate the selection of distribution lines and/or fluid switches in piping systems. Advantages: They have the advantage of being perfectly waterproof thanks to their very high quality elastomer sleeve, which also seals the flanges without any additional seals. Contact us for more information or if you can't find the right product for you. Fluid flow cross-section: 80mm (2") Pressure resistance: 10 bar Maximum temperature: 60°C