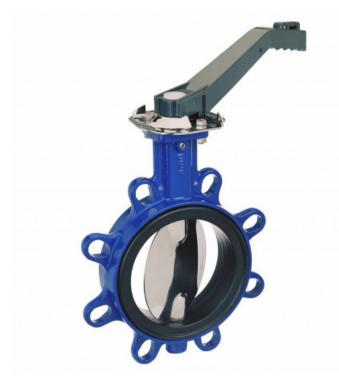

## **Product description:**

KSB AMRI ISORIA butterfly valves are reliable and perfectly sealed. Fluid flow cross-section: 50mm (2") Pressure resistance: 20 bar Maximum temperature: 60°C Application: Butterfly valves are used for shut-off and fluid control in industrial environments to isolate low-pressure piping systems. Advantage: They have the advantage of being perfectly waterproof thanks to their very high quality elastomer sleeve, which also seals the flanges without any additional seals. Contact us for more information or if you can't find the right product for you.