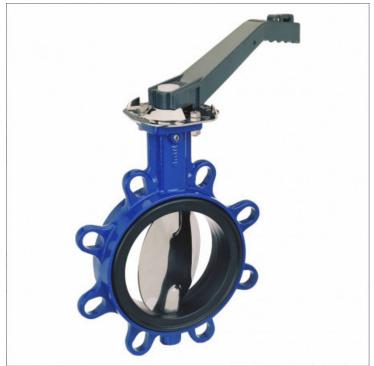

## Manual butterfly valve Ã~100

Product codes: Product attributes:

Reference: PC221-00005 EAN13: -UPC: -

## **Product description:**

KSB AMRI ISORIA butterfly valves are reliable and perfectly sealed. Fluid flow cross-section: 100mm (4") Pressure resistance: 20 bar Maximum temperature: 60°C Application: Butterfly valves are used for shut-off and fluid control in industrial environments to isolate low-pressure piping systems. Advantage: They have the advantage of being perfectly waterproof thanks to their very high quality elastomer sleeve, which also seals the flanges without any additional seals. Contact us for more information or if you can't find the right product for you.