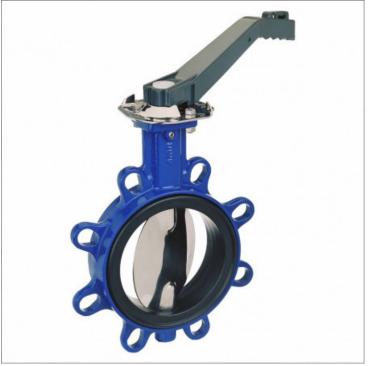

## Manual butterfly valve Ã~80

**Product codes:** 

**Product attributes:** 

Reference: PC221-00004 EAN13: -UPC: -

## Product description:

KSB AMRI ISORIA butterfly valves are reliable and perfectly sealed. Fluid flow cross-section: 80mm (3") Pressure resistance: 20 bar Maximum temperature: 60°C Application: Butterfly valves are used for shut-off and fluid control in industrial environments to isolate low-pressure piping systems. Advantage: They have the advantage of being perfectly waterproof thanks to their very high quality elastomer sleeve, which also seals the flanges without any additional seals. Contact us for more information or if you can't find the right product for you.