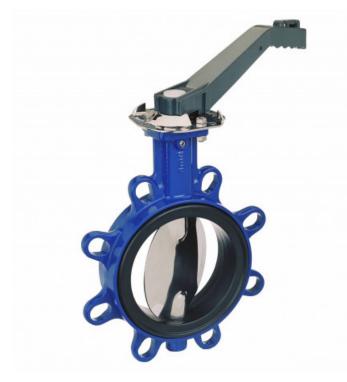

## Manual butterfly valve isoria Ã~65

Product codes: Product attributes:

Reference: PC221-00003 EAN13: -UPC: -

## **Product description:**

KSB AMRI ISORIA butterfly valves are reliable and perfectly sealed. Fluid flow cross-section: 65mm (2"1/2) Pressure resistance: 20 bar Maximum temperature: 60°C Application: Butterfly valves are used for shut-off and fluid control in industrial environments to isolate low-pressure piping systems. Advantage: They have the advantage of being perfectly waterproof thanks to their very high quality elastomer sleeve, which also seals the flanges without any additional seals. Contact us for more information or if you can't find the right product for you.